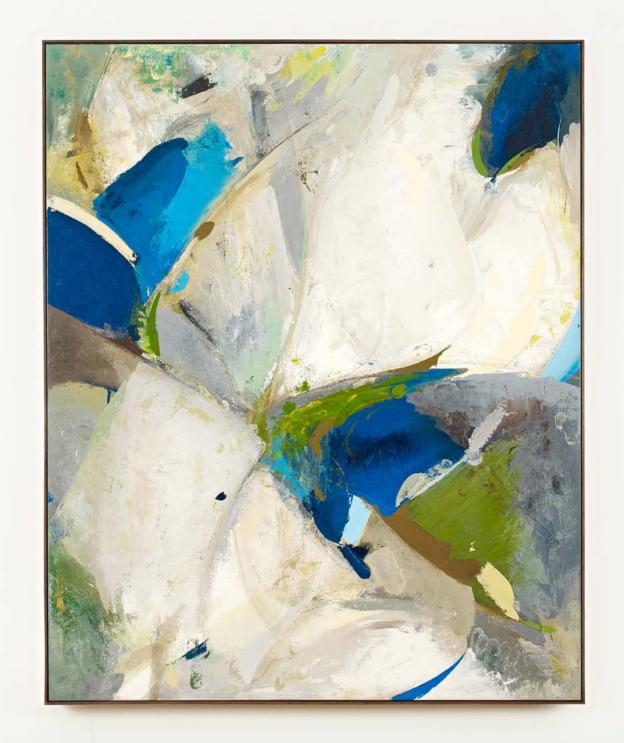

GABRIELE CAPPELLI

GABRIELE CAPPELLI

14th June - 9th July 2022

CADOGAN

Cadogan is delighted to present a new exhibition of works by Gabriele Cappelli. Clean and powerful, Cappelli's abstract geometric forms bring together a classical aesthetic with a contemporary approach to colour and line. Combining soft organic forms with smooth lines and points, his 'Compositions' distil a universal visual language into its purest form.

The inherent sense of balance in the proportion, form and colour of Cappelli's works echoes the rhythms and structures of music, as well as modernist and abstract shapes and textures, re-evoking and revitalising them by combining them with conceptual and visual proponents of contemporary art. His use of pure unadulterated oil paints lends richness to the combinations of soft and bold colours in his compositions, often enhanced by the addition of gold dust. His paintings have a true smoothness to their surface and yet the labour and patience of the artist still appear in the brushstrokes. Depth is created from the flatness of the canvas, asserting the materiality of the artwork itself.

oil on linen 100cm x 90cm

oil on linen 110cm x 100cm

oil on linen 90cm x 100cm

oil on linen 120cm x 180cm

oil on linen 35cm x 45cm