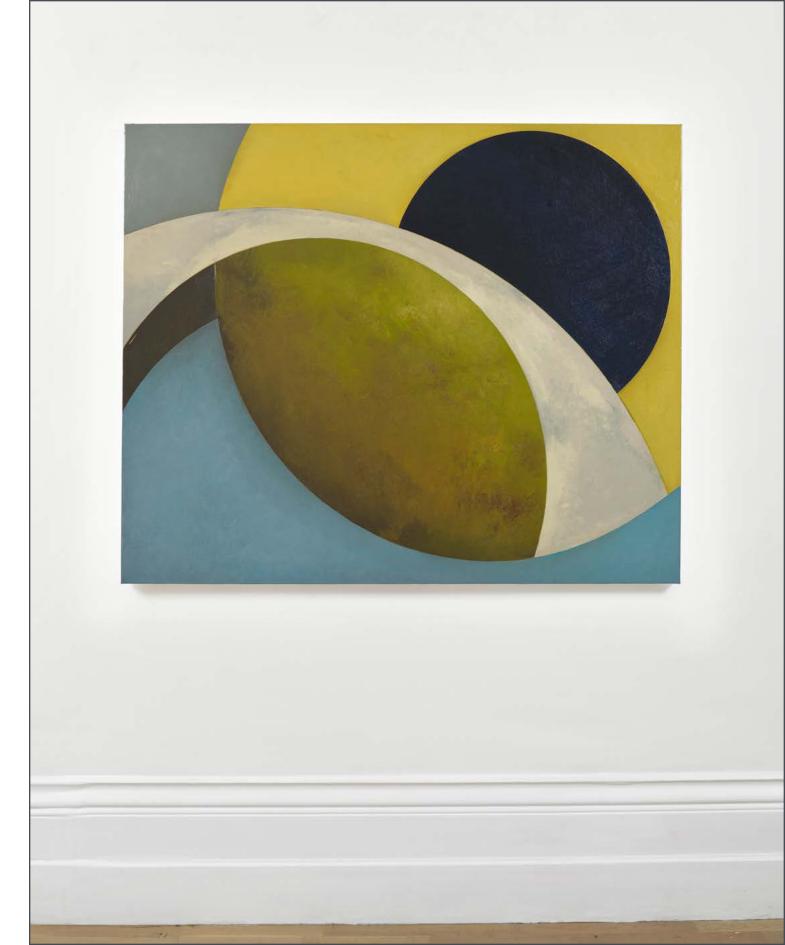

GABRIELE CAPPELLI

GABRIELE CAPPELLI

14th June - 9th July 2022

CADOGAN

Cadogan is delighted to present a new exhibition of works by Gabriele Cappelli. Clean and powerful, Cappelli's abstract geometric forms bring together a classical aesthetic with a contemporary approach to colour and line. Combining soft organic forms with smooth lines and points, his 'Compositions' distil a universal visual language into its purest form.

The inherent sense of balance in the proportion, form and colour of Cappelli's works echoes the rhythms and structures of music, as well as modernist and abstract shapes and textures, re-evoking and revitalising them by combining them with conceptual and visual proponents of contemporary art. His use of pure unadulterated oil paints lends richness to the combinations of soft and bold colours in his compositions, often enhanced by the addition of gold dust. His paintings have a true smoothness to their surface and yet the labour and patience of the artist still appear in the brushstrokes. Depth is created from the flatness of the canvas, asserting the materiality of the artwork itself.