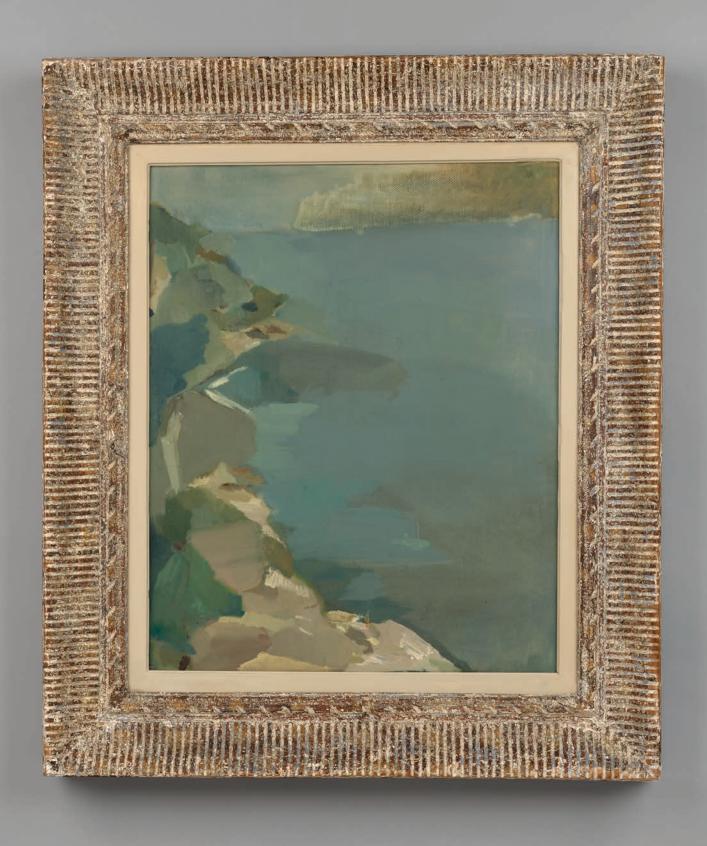

he course of the last year, each painting tells a story. Some are inspired by real places, like 'Roseland' and 'Colorado', but no painting is 'of' somewhere. Each piece encapsulates the feeling of a place, whether dreamed or remembered.

These paintings invite us to pause, to breathe. They are windows to a moment in time and in space, through different frames and lenses.

This collection is particularly influenced by nature, the motifs of trees and rocks run throughout. Even in the most reductive and abstract paintings there is an organic, living line. Finding this balance between absraction and figuaration is what Tarr does best, with so much thought put into each brush stroke. In these strange times they are a comforting antidote to our confinement. Roseland

oil on canvas

34cm x 73cm





Colorado

oil on canvas

24cm x 124cm



New Frontier

oil on canvas

57cm x 57cm



Zen Garden

oil on canvas

37cm x 117cm





The Painted Desert

oil on canvas

120cm x 134cm



Driving South

oil on canvas

39cm x 98cm





Regents Park

oil on canvas

48cm x 56cm





Forest

oil on canvas

45cm x 50cm





Black Rocks

oil on canvas

23cm x 23cm



Cartmel

oil on canvas

45cm x 55cm





White Rock II

oil on canvas

8cm x 28cm





## Snake Pass, Derbyshire

oil on canvas

23cm x 31cm

### Coastal Path

oil on canvas

зст х з8сп



### Sketch for Driving South

oil on canvas

1cm x 37cm



Skimming Stones

oil on canvas

46cm x 55cm



Port Navas Creek

oil on canvas

58cm x 77cm











87 Old Brompton Road London SV/7 3LD +44 (0) 207 581 5451 www.cadogancontemporary.com i