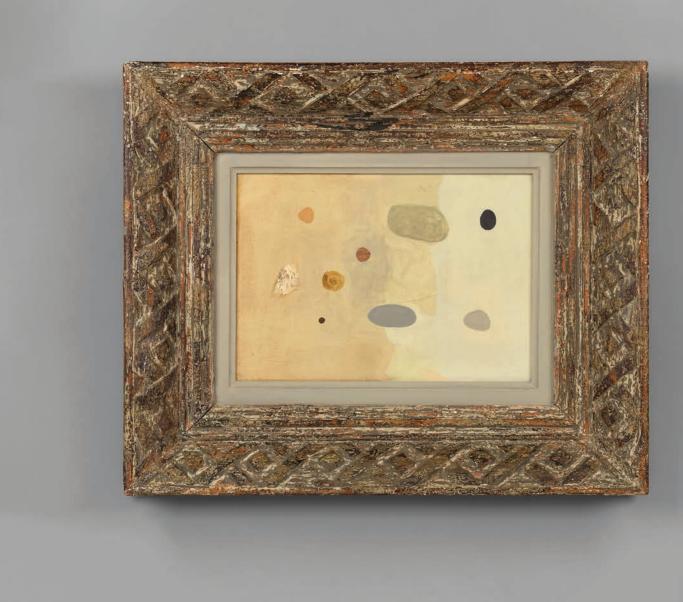

oil on canvas

23cm x 23cm

Cartmel

oil on canvas

45cm x 55cm

White Rock II

oil on canvas

8cm x 28cm